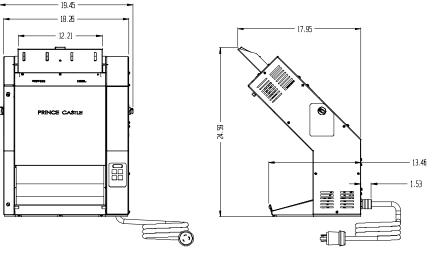

### DIMENSIONS

| Model         | Width       | Height      | Depth     | Ship Wt.  |
|---------------|-------------|-------------|-----------|-----------|
| Number        | In. (cm)    | In. (cm)    | In. (cm)  | Lb. (kg)  |
| TX-208 Series | 19.5 (49.5) | 24.6 (62.5) | 18 (45.7) | 80 (36.4) |