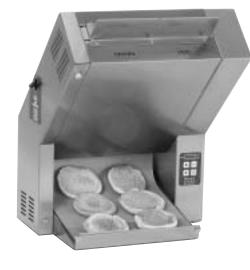

# TX SERIES HIGH-SPEED CONTACT GRILLER

TX Series

Prince Castle's TX Series Toaster uses a method of heating bread products through direct contact with a heated surface. Also known as "bread grilling," this process carmelizes sugars on the open face of the bun without drying out the bread. The result is bread that is hot and moist with a "fresh out of the oven" presentation.

Prince Castle's TX Series Toasters are designed for "barrel run" toasting--where high power performance ensures 10-second toasting. The TX toasts up to 2000 buns per hour and has a unique ergonomic design for easy loading. The TX series also features seperate heel and bun crush controls to accomodate the varying bun sizes. The Teflon sheets prevent sticking during the toasting process and are very easy to clean.

### **STANDARD FEATURES**

- Designed for "barrel-run toasting," high-power performance ensures 10-second toasting - up to 2000 buns/hour
- Silicon coated, Teflon empregnated belt prevents chain markings on bun top side
- Ergonomically-designed to allow easy bun loading
- Separate heel and crown bun crush controls accommodate varying bun sizes
- Adjustable platen temperature for precise toasting
- Sturdy stainless steel construction
- Easy to clean and maintain
- Teflon sheets prevent sticking and are easy to clean
- One-year parts and labor warranty