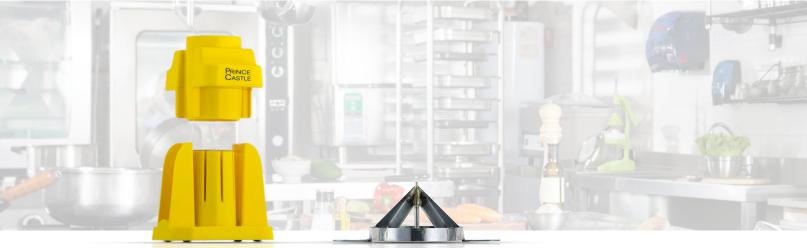

# Citrus Saber Product # CW Series

The Prince Castle CW-Series Citrus Saber® is an economical solution to wedging, perfectly sectioning fruits and vegetables, including lemons, limes and tomatoes into perfect portions. The Citrus Saber® is the ideal choice for drinks, salads and garnishes. The Citrus Saber® is perfect for operations with minimal counter space due to its compact size.

The Citrus Saber<sup>®</sup> is constructed of high-impact plastic, making it extremely durable. It is easy to clean and use, and includes an 8 section wedger. Available in both yellow and black.