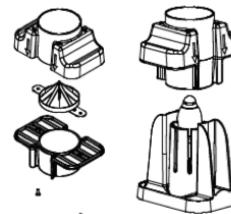

The Citrus Saber<sup>®</sup> is constructed of high-impact plastic, making it extremely durable. It is easy to clean and use, and includes an 8 section wedger. Available in both yellow and black.

## Ordering Information

| Model Number | Description                            |
|--------------|----------------------------------------|
| CW-1         | Black Citrus Saber (8 section wedger)  |
| CW-6         | Yellow Citrus Saber (8 section wedger) |
| 925-059S     | Replacement Blade Set for Citrus Saber |