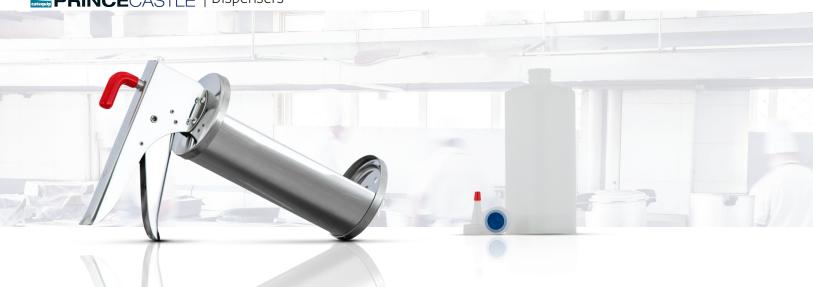

# 580-Series Sauce Dispensers Product # 580-Series

Prince Castle Sauce Dispensers are perfect for portion control of heavy sauces such as tarter, mayonnaise, sour cream and guacamole. With a click of the trigger, a portion-controlled amount of sauce is dispensed - no spooning, no mess and no fuss!

The cartridge bottles, made of polyethylene plastic, keep the sauce covered and free from contamination. Accessories are available for storage and handling the sauce dispensers.

Note: Bottles sold separately. Each bottle holds 26 ounces.