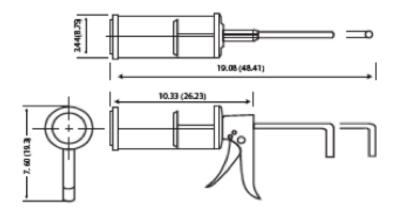

### **Dimensions**

| Model Number | Width       | Length       | Height       | Shipping Weight |
|--------------|-------------|--------------|--------------|-----------------|
|              | in (cm)     | in (cm)      | in (cm)      | lbs (kg)        |
| 580 Series   | 3.44 (8.73) | 7.60 (19.30) | 19.06 (48.41 | 3.00 (1.40)     |